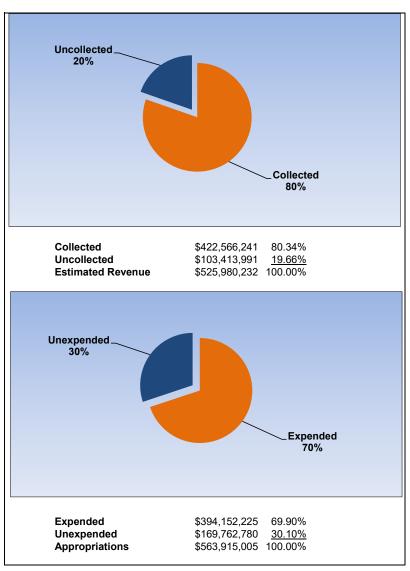

|                                                                     |         | General Fund    |                 |                |                |  |
|---------------------------------------------------------------------|---------|-----------------|-----------------|----------------|----------------|--|
| The School District of Osceola County                               |         |                 |                 |                |                |  |
| Revenue & Expenditures - Budget And Actual                          | Account | Budgeted        | Amounts         | Actual         | Percentage of  |  |
| For the Fiscal Year through 03/31/2021                              | Number  | Original        | Current         | Amounts        | Current Budget |  |
| REVENUE                                                             |         | _               |                 |                |                |  |
| Federal Direct                                                      | 3100    | 495,000.00      | 495,000.00      | 410,717.57     | 82.97%         |  |
| Federal Through State                                               | 3200    | 2,000,000.00    | 2,000,000.00    | 484,142.57     | 24.21%         |  |
| State Sources                                                       | 3300    | 387,299,423.00  | 381,463,744.00  | 290,231,066.96 | 76.08%         |  |
| Local Sources                                                       | 3400    | 158,780,813.64  | 158,040,833.43  | 143,872,601.42 | 91.04%         |  |
| Total Revenues                                                      |         | 548,575,236.64  | 541,999,577.43  | 434,998,528.52 | 80.26%         |  |
| EXPENDITURES                                                        |         |                 |                 |                |                |  |
| Current:                                                            |         |                 |                 |                |                |  |
| Instruction                                                         | 5000    | 393,169,941.85  | 387,540,326.12  | 257,105,098.95 | 66.34%         |  |
| Pupil Personnel Services                                            | 6100    | 28,013,934.82   | 28,013,934.82   | 19,275,720.52  | 68.81%         |  |
| Instructional Media Services                                        | 6200    | 5,035,972.64    | 5,035,972.64    | 3,378,055.54   | 67.08%         |  |
| Instruction and Curriculum Development Services                     | 6300    | 15,759,280.09   | 15,759,280.09   | 10,806,347.41  | 68.57%         |  |
| Instructional Staff Training Services                               | 6400    | 7,284,920.54    | 7,288,220.54    | 3,871,406.55   | 53.12%         |  |
| Instruction Related Technology                                      | 6500    | 4,879,849.19    | 4,879,849.19    | 2,591,377.35   | 53.10%         |  |
| Board                                                               | 7100    | 1,297,603.93    | 1,302,753.93    | 1,124,202.28   | 86.29%         |  |
| General Administration                                              | 7200    | 1,891,261.14    | 1,891,261.14    | 1,454,438.27   | 76.90%         |  |
| School Administration                                               | 7300    | 25,931,455.08   | 25,931,455.08   | 19,097,122.17  | 73.64%         |  |
| Facilities Acquisition and Construction                             | 7400    | 11,658,621.14   | 11,658,621.14   | 8,511,023.41   | 73.00%         |  |
| Fiscal Services                                                     | 7500    | 2,420,539.81    | 2,497,539.81    | 2,056,833.50   | 82.35%         |  |
| Food Services                                                       | 7600    | 5,835.22        | 272,835.22      | 137,224.46     | 50.30%         |  |
| Central Services                                                    | 7700    | 8,462,321.44    | 8,513,009.36    | 6,473,825.65   | 76.05%         |  |
| Pupil Transportation Services                                       | 7800    | 24,974,345.90   | 25,004,685.48   | 15,372,944.80  | 61.48%         |  |
| Operation of Plant                                                  | 7900    | 41,071,315.03   | 41,082,248.38   | 25,566,942.48  | 62.23%         |  |
| Maintenance of Plant                                                | 8100    | 10,931,475.00   | 10,952,631.11   | 7,509,717.89   | 68.57%         |  |
| Administrative Tech Services                                        | 8200    | 4,802,540.17    | 4,802,540.17    | 3,873,447.12   | 80.65%         |  |
| Community Services                                                  | 9100    | 3,824,486.03    | 2,476,526.03    | 2,414,316.44   | 97.49%         |  |
| Debt Service                                                        | 9200    | 0.00            | 0.00            | 0.00           |                |  |
| Total Expenditures                                                  |         | 591,415,699.02  | 584,903,690.25  | 390,620,044.79 | 66.78%         |  |
| Excess (Deficiency) of Revenues Over (Under) Expenditures           |         | (42,840,462.38) | (42,904,112.82) | 44,378,483.73  |                |  |
| OTHER FINANCING SOURCES (USES)                                      |         |                 |                 |                |                |  |
| Long-term Debt Proceeds, Sales of Capital Assets, & Loss Recoveries | 3700    | 125,000.00      | 188,650.44      | 96,062.38      |                |  |
| Transfers In                                                        | 3600    | 23,030,390.00   | 23,030,390.00   | 7,012,156.47   |                |  |
| Transfers Out                                                       | 9700    | 0.00            | 0.00            | 0.00           |                |  |
| Total Other Financing Sources (Uses)                                |         | 23,155,390.00   | 23,219,040.44   | 7,108,218.85   |                |  |
| Net Change in Fund Balances                                         |         | (19,685,072.38) | (19,685,072.38) | 51,486,702.58  |                |  |
| Fund Balances, Prior Year                                           | 2800    | 77,945,342.97   | 77,945,342.97   | 77,945,342.97  |                |  |
| Adjustment to Fund Balances                                         | 2891    |                 |                 |                |                |  |
| Fund Balances, Current Year                                         | 2700    | 58,260,270.59   | 58,260,270.59   | 129,432,045.55 |                |  |

#### **General Fund**

March 2021 March 2020