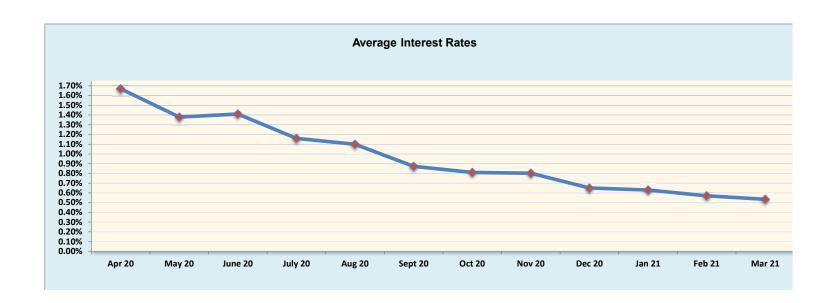

## Investment Summary March 2021

|                                                   | Amoun             |      | Interest    |       |
|---------------------------------------------------|-------------------|------|-------------|-------|
|                                                   | Amoun             | Rate |             |       |
| Cash Equivalents:                                 |                   |      |             |       |
| State Board of Administration (SBA) Florida Prime | \$<br>122,673,282 |      |             | 0.13% |
| Florida PALM                                      | \$<br>69,246,576  |      |             | 0.08% |
| Money Market                                      | \$<br>527,423     |      |             | 1.07% |
| Total Cash Equivalents                            |                   | \$   | 192,447,282 |       |
|                                                   |                   |      |             |       |
| Investments:                                      |                   |      |             |       |
| Sinking Fund (QSCB)                               | \$<br>24,957,498  |      |             | 1.91% |
| Investment - Surplus                              | \$<br>152,803,702 |      |             | 1.07% |
| Investment-FIT                                    | \$<br>105,594,304 |      |             | 0.36% |
| SBE Debt Service (CO&DS) Fund                     | \$<br>56,002      |      |             | 1.01% |
| Total Investments                                 |                   | \$   | 325,596,639 |       |
| Total/Average - Cash Equivalents and Investments  |                   | \$   | 518,043,921 | 0.53% |