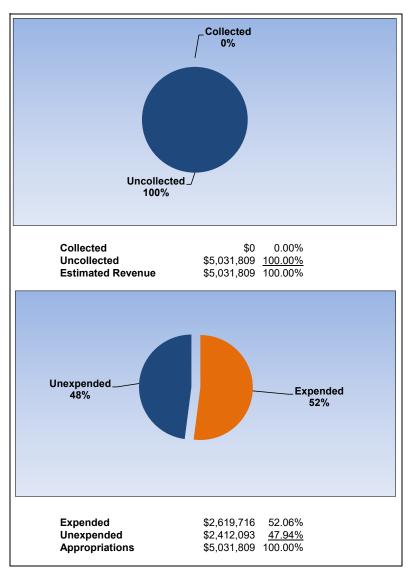

### **Property Casualty Loss Fund**

March 2021 March 2020

|                                                                     | Casualty Loss |              |              |                |                |  |
|---------------------------------------------------------------------|---------------|--------------|--------------|----------------|----------------|--|
| The School District of Osceola County                               |               |              |              |                |                |  |
| Revenue & Expenditures - Budget And Actual                          | Account       | Budgeted     | Amounts      | Actual         | Percentage of  |  |
| For the Fiscal Year through 03/31/2021                              | Number        | Original     | Current      | Amounts        | Current Budget |  |
| REVENUE                                                             |               |              |              |                |                |  |
| Federal Direct                                                      | 3100          | 0.00         | 0.00         | 0.00           |                |  |
| Federal Through State                                               | 3200          | 0.00         | 0.00         | 0.00           |                |  |
| State Sources                                                       | 3300          | 0.00         | 0.00         | 0.00           |                |  |
| Local Sources                                                       | 3400          | 5,031,809.00 | 5,031,809.00 | 0.00           | 0.00%          |  |
| Total Revenues                                                      |               | 5,031,809.00 | 5,031,809.00 | 0.00           | 0.00%          |  |
| EXPENDITURES                                                        |               |              |              |                |                |  |
| Current:                                                            |               |              |              |                |                |  |
| Instruction                                                         | 5000          | 0.00         | 0.00         | 0.00           |                |  |
| Pupil Personnel Services                                            | 6100          | 0.00         | 0.00         | 0.00           |                |  |
| Instructional Media Services                                        | 6200          | 0.00         | 0.00         | 0.00           |                |  |
| Instruction and Curriculum Development Services                     | 6300          | 0.00         | 0.00         | 0.00           |                |  |
| Instructional Staff Training Services                               | 6400          | 0.00         | 0.00         | 0.00           |                |  |
| Instruction Related Technology                                      | 6500          | 0.00         | 0.00         | 0.00           |                |  |
| Board                                                               | 7100          | 0.00         | 0.00         | 0.00           |                |  |
| General Administration                                              | 7200          | 0.00         | 0.00         | 0.00           |                |  |
| School Administration                                               | 7300          | 0.00         | 0.00         | 0.00           |                |  |
| Facilities Acquisition and Construction                             | 7400          | 0.00         | 0.00         | 0.00           |                |  |
| Fiscal Services                                                     | 7500          | 0.00         | 0.00         | 0.00           |                |  |
| Food Services                                                       | 7600          | 0.00         | 0.00         | 0.00           |                |  |
| Central Services                                                    | 7700          | 0.00         | 0.00         | 0.00           |                |  |
| Pupil Transportation Services                                       | 7800          | 0.00         | 0.00         | 0.00           |                |  |
| Operation of Plant                                                  | 7900          | 0.00         | 0.00         | 0.00           |                |  |
| Maintenance of Plant                                                | 8100          | 0.00         | 0.00         | 0.00           |                |  |
| Administrative Tech Services                                        | 8200          | 0.00         | 0.00         | 0.00           |                |  |
| Community Services                                                  | 9100          | 0.00         | 0.00         | 0.00           |                |  |
| Debt Service                                                        | 9200          | 0.00         | 0.00         | 0.00           |                |  |
| Proprietary Expenses                                                | 9900          | 5,031,809.00 | 5,031,809.00 | 2,619,715.87   | 52.06%         |  |
| Total Expenditures                                                  |               | 5,031,809.00 | 5,031,809.00 | 2,619,715.87   | 52.06%         |  |
| Excess (Deficiency) of Revenues Over (Under) Expenditures           |               | 0.00         | 0.00         | (2,619,715.87) |                |  |
| OTHER FINANCING SOURCES (USES)                                      |               |              |              |                |                |  |
| Long-term Debt Proceeds, Sales of Capital Assets, & Loss Recoveries | 3700          | 0.00         | 0.00         | 0.00           |                |  |
| Transfers In                                                        | 3600          | 0.00         | 0.00         | 0.00           |                |  |
| Transfers Out                                                       | 9700          | 0.00         | 0.00         | 0.00           |                |  |
| Total Other Financing Sources (Uses)                                |               | 0.00         | 0.00         | 0.00           |                |  |
| Change in Net Assets                                                |               | 0.00         | 0.00         | (2,619,715.87) |                |  |
| Net Assets, Prior Year                                              | 2800          | 3,688,394.26 | 3,688,394.26 | 3,688,394.26   |                |  |
| Adjustment to Net Assets                                            | 2891          |              |              |                |                |  |
| Net Assets, Current Year                                            | 2700          | 3,688,394.26 | 3,688,394.26 | 1,068,678.39   |                |  |