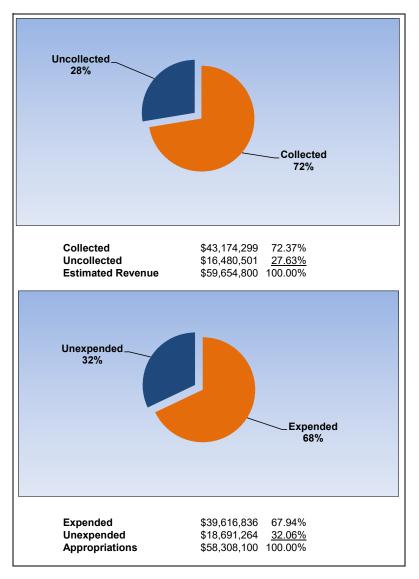

|                                                                     | Health Insurance |                  |               |               |                |  |
|---------------------------------------------------------------------|------------------|------------------|---------------|---------------|----------------|--|
| The School District of Osceola County                               |                  |                  |               |               |                |  |
| Revenue & Expenditures - Budget And Actual                          |                  | Budgeted Amounts |               | Actual        | Percentage of  |  |
| For the Fiscal Year through 03/31/2021                              | Number           | Original         | Current       | Amounts       | Current Budget |  |
| REVENUE                                                             |                  |                  |               |               |                |  |
| Federal Direct                                                      | 3100             | 0.00             | 0.00          | 0.00          |                |  |
| Federal Through State                                               | 3200             | 0.00             | 0.00          | 0.00          |                |  |
| State Sources                                                       | 3300             | 0.00             | 0.00          | 0.00          |                |  |
| Local Sources                                                       | 3400             | 59,654,800.00    | 59,654,800.00 | 43,174,298.87 | 72.37%         |  |
| Total Revenues                                                      |                  | 59,654,800.00    | 59,654,800.00 | 43,174,298.87 | 72.37%         |  |
| EXPENDITURES                                                        |                  |                  |               |               |                |  |
| Current:                                                            |                  |                  |               |               |                |  |
| Instruction                                                         | 5000             | 0.00             | 0.00          | 0.00          |                |  |
| Pupil Personnel Services                                            | 6100             | 0.00             | 0.00          | 0.00          |                |  |
| Instructional Media Services                                        | 6200             | 0.00             | 0.00          | 0.00          |                |  |
| Instruction and Curriculum Development Services                     | 6300             | 0.00             | 0.00          | 0.00          |                |  |
| Instructional Staff Training Services                               | 6400             | 0.00             | 0.00          | 0.00          |                |  |
| Instruction Related Technology                                      | 6500             | 0.00             | 0.00          | 0.00          |                |  |
| Board                                                               | 7100             | 0.00             | 0.00          | 0.00          |                |  |
| General Administration                                              | 7200             | 0.00             | 0.00          | 0.00          |                |  |
| School Administration                                               | 7300             | 0.00             | 0.00          | 0.00          |                |  |
| Facilities Acquisition and Construction                             | 7400             | 110,000.00       | 110,000.00    | 0.00          |                |  |
| Fiscal Services                                                     | 7500             | 0.00             | 0.00          | 0.00          |                |  |
| Food Services                                                       | 7600             | 0.00             | 0.00          | 0.00          |                |  |
| Central Services                                                    | 7700             | 0.00             | 0.00          | 0.00          |                |  |
| Pupil Transportation Services                                       | 7800             | 0.00             | 0.00          | 0.00          |                |  |
| Operation of Plant                                                  | 7900             | 0.00             | 0.00          | 0.00          |                |  |
| Maintenance of Plant                                                | 8100             | 0.00             | 0.00          | 0.00          |                |  |
| Administrative Tech Services                                        | 8200             | 0.00             | 0.00          | 0.00          |                |  |
| Community Services                                                  | 9100             | 0.00             | 0.00          | 0.00          |                |  |
| Debt Service                                                        | 9200             | 0.00             | 0.00          | 0.00          |                |  |
| Proprietary Expenses                                                | 9900             | 56,579,000.00    | 58,198,100.00 | 39,616,835.79 | 68.07%         |  |
| Total Expenditures                                                  |                  | 56,689,000.00    | 58,308,100.00 | 39,616,835.79 | 67.94%         |  |
| Excess (Deficiency) of Revenues Over (Under) Expenditures           |                  | 2,965,800.00     | 1,346,700.00  | 3,557,463.08  |                |  |
| OTHER FINANCING SOURCES (USES)                                      |                  |                  |               |               |                |  |
| Long-term Debt Proceeds, Sales of Capital Assets, & Loss Recoveries | 3700             | 0.00             | 0.00          | 0.00          |                |  |
| Transfers In                                                        | 3600             | 0.00             | 0.00          | 0.00          |                |  |
| Transfers Out                                                       | 9700             | 0.00             | 0.00          | 0.00          |                |  |
| Total Other Financing Sources (Uses)                                |                  | 0.00             | 0.00          | 0.00          |                |  |
| Change in Net Assets                                                |                  | 2,965,800.00     | 1,346,700.00  | 3,557,463.08  |                |  |
| Net Assets, Prior Year                                              | 2800             | 10,250,945.32    | 10,250,945.32 | 10,250,945.32 |                |  |
| Adjustment to Net Assets                                            | 2891             |                  |               |               |                |  |
| Net Assets, Current Year                                            | 2700             | 13,216,745.32    | 11,597,645.32 | 13,808,408.40 |                |  |

#### **Health Insurance Fund**

March 2021 March 2020