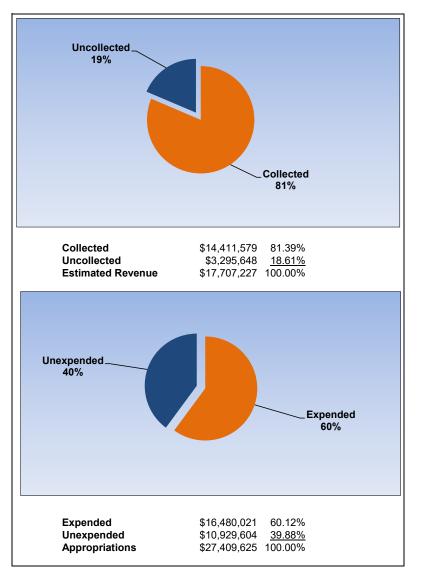

|                                                                     |         | School Nutrition Services |                |                |                |
|---------------------------------------------------------------------|---------|---------------------------|----------------|----------------|----------------|
| The School District of Osceola County                               |         |                           |                |                |                |
| Revenue & Expenditures - Budget And Actual                          | Account | Budgeted                  | Amounts        | Actual         | Percentage of  |
| For the Fiscal Year through 03/31/2021                              | Number  | Original                  | Current        | Amounts        | Current Budget |
| REVENUE                                                             |         |                           |                |                |                |
| Federal Direct                                                      | 3100    | 0.00                      | 0.00           | 0.00           |                |
| Federal Through State                                               | 3200    | 32,125,402.00             | 16,606,527.00  | 13,742,548.87  | 82.75%         |
| State Sources                                                       | 3300    | 450,000.00                | 450,000.00     | 219,386.00     | 48.75%         |
| Local Sources                                                       | 3400    | 1,599,341.00              | 650,700.15     | 449,644.30     | 69.10%         |
| Total Revenues                                                      |         | 34,174,743.00             | 17,707,227.15  | 14,411,579.17  | 81.39%         |
| EXPENDITURES                                                        |         |                           |                |                |                |
| Current:                                                            |         |                           |                |                |                |
| Instruction                                                         | 5000    | 0.00                      | 0.00           | 0.00           |                |
| Pupil Personnel Services                                            | 6100    | 0.00                      | 0.00           | 0.00           |                |
| Instructional Media Services                                        | 6200    | 0.00                      | 0.00           | 0.00           |                |
| Instruction and Curriculum Development Services                     | 6300    | 0.00                      | 0.00           | 0.00           |                |
| Instructional Staff Training Services                               | 6400    | 0.00                      | 0.00           | 0.00           |                |
| Instruction Related Technology                                      | 6500    | 0.00                      | 0.00           | 0.00           |                |
| Board                                                               | 7100    | 0.00                      | 0.00           | 0.00           |                |
| General Administration                                              | 7200    | 0.00                      | 0.00           | 0.00           |                |
| School Administration                                               | 7300    | 0.00                      | 0.00           | 0.00           |                |
| Facilities Acquisition and Construction                             | 7400    | 0.00                      | 0.00           | 0.00           |                |
| Fiscal Services                                                     | 7500    | 0.00                      | 0.00           | 0.00           |                |
| Food Services                                                       | 7600    | 39,370,124.96             | 27,409,624.96  | 16,480,021.05  | 60.12%         |
| Central Services                                                    | 7700    | 0.00                      | 0.00           | 0.00           |                |
| Pupil Transportation Services                                       | 7800    | 0.00                      | 0.00           | 0.00           |                |
| Operation of Plant                                                  | 7900    | 0.00                      | 0.00           | 0.00           |                |
| Maintenance of Plant                                                | 8100    | 0.00                      | 0.00           | 0.00           |                |
| Administrative Tech Services                                        | 8200    | 0.00                      | 0.00           | 0.00           |                |
| Community Services                                                  | 9100    | 0.00                      | 0.00           | 0.00           |                |
| Debt Service                                                        | 9200    | 0.00                      | 0.00           | 0.00           |                |
| Total Expenditures                                                  |         | 39,370,124.96             | 27,409,624.96  | 16,480,021.05  | 60.12%         |
| Excess (Deficiency) of Revenues Over (Under) Expenditures           |         | (5,195,381.96)            | (9,702,397.81) | (2,068,441.88) |                |
| OTHER FINANCING SOURCES (USES)                                      |         |                           |                |                |                |
| Long-term Debt Proceeds, Sales of Capital Assets, & Loss Recoveries | 3700    | 0.00                      | 0.00           | 0.00           |                |
| Transfers In                                                        | 3600    | 0.00                      | 0.00           | 0.00           |                |
| Transfers Out                                                       | 9700    | 0.00                      | 0.00           | 0.00           |                |
| Total Other Financing Sources (Uses)                                |         | 0.00                      | 0.00           | 0.00           |                |
| Net Change in Fund Balances                                         |         | (5,195,381.96)            | (9,702,397.81) | (2,068,441.88) |                |
| Fund Balances, Prior Year                                           | 2800    | 12,782,171.73             | 12,782,171.73  | 12,782,171.73  |                |
| Adjustment to Fund Balances                                         | 2891    |                           |                |                |                |
| Fund Balances, Current Year                                         | 2700    | 7,586,789.77              | 3,079,773.92   | 10,713,729.85  |                |

#### **School Nutrition Services**

March 2021 March 2020