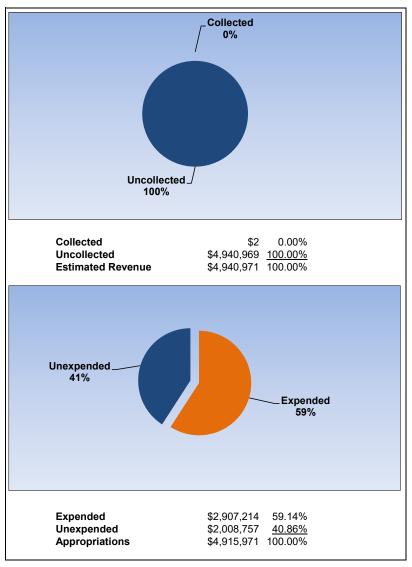

### **Property Casualty Loss Fund**

March 2021 March 2020

|                                                                     | Casualty Loss |              |              |                |                |  |
|---------------------------------------------------------------------|---------------|--------------|--------------|----------------|----------------|--|
| The School District of Osceola County                               |               |              |              |                |                |  |
| Revenue & Expenditures - Budget And Actual                          | Account       | Budgeted     | Amounts      | Actual         | Percentage of  |  |
| For the Fiscal Year through 03/31/2021                              | Number        | Original     | Current      | Amounts        | Current Budget |  |
| REVENUE                                                             |               |              |              |                |                |  |
| Federal Direct                                                      | 3100          | 0.00         | 0.00         | 0.00           |                |  |
| Federal Through State                                               | 3200          | 0.00         | 0.00         | 0.00           |                |  |
| State Sources                                                       | 3300          | 0.00         | 0.00         | 0.00           |                |  |
| Local Sources                                                       | 3400          | 5,031,809.00 | 5,031,809.00 | 0.00           | 0.00%          |  |
| Total Revenues                                                      |               | 5,031,809.00 | 5,031,809.00 | 0.00           | 0.00%          |  |
| EXPENDITURES                                                        |               |              |              |                |                |  |
| Current:                                                            |               |              |              |                |                |  |
| Instruction                                                         | 5000          | 0.00         | 0.00         | 0.00           |                |  |
| Pupil Personnel Services                                            | 6100          | 0.00         | 0.00         | 0.00           |                |  |
| Instructional Media Services                                        | 6200          | 0.00         | 0.00         | 0.00           |                |  |
| Instruction and Curriculum Development Services                     | 6300          | 0.00         | 0.00         | 0.00           |                |  |
| Instructional Staff Training Services                               | 6400          | 0.00         | 0.00         | 0.00           |                |  |
| Instruction Related Technology                                      | 6500          | 0.00         | 0.00         | 0.00           |                |  |
| Board                                                               | 7100          | 0.00         | 0.00         | 0.00           |                |  |
| General Administration                                              | 7200          | 0.00         | 0.00         | 0.00           |                |  |
| School Administration                                               | 7300          | 0.00         | 0.00         | 0.00           |                |  |
| Facilities Acquisition and Construction                             | 7400          | 0.00         | 0.00         | 0.00           |                |  |
| Fiscal Services                                                     | 7500          | 0.00         | 0.00         | 0.00           |                |  |
| Food Services                                                       | 7600          | 0.00         | 0.00         | 0.00           |                |  |
| Central Services                                                    | 7700          | 0.00         | 0.00         | 0.00           |                |  |
| Pupil Transportation Services                                       | 7800          | 0.00         | 0.00         | 0.00           |                |  |
| Operation of Plant                                                  | 7900          | 0.00         | 0.00         | 0.00           |                |  |
| Maintenance of Plant                                                | 8100          | 0.00         | 0.00         | 0.00           |                |  |
| Administrative Tech Services                                        | 8200          | 0.00         | 0.00         | 0.00           |                |  |
| Community Services                                                  | 9100          | 0.00         | 0.00         | 0.00           |                |  |
| Debt Service                                                        | 9200          | 0.00         | 0.00         | 0.00           |                |  |
| Proprietary Expenses                                                | 9900          | 5,031,809.00 | 5,031,809.00 | 2,619,715.87   | 52.06%         |  |
| Total Expenditures                                                  |               | 5,031,809.00 | 5,031,809.00 | 2,619,715.87   | 52.06%         |  |
| Excess (Deficiency) of Revenues Over (Under) Expenditures           |               | 0.00         | 0.00         | (2,619,715.87) |                |  |
| OTHER FINANCING SOURCES (USES)                                      |               |              |              |                |                |  |
| Long-term Debt Proceeds, Sales of Capital Assets, & Loss Recoveries | 3700          | 0.00         | 0.00         | 0.00           |                |  |
| Transfers In                                                        | 3600          | 0.00         | 0.00         | 0.00           |                |  |
| Transfers Out                                                       | 9700          | 0.00         | 0.00         | 0.00           |                |  |
| Total Other Financing Sources (Uses)                                |               | 0.00         | 0.00         | 0.00           |                |  |
| Change in Net Assets                                                |               | 0.00         | 0.00         | (2,619,715.87) |                |  |
| Net Assets, Prior Year                                              | 2800          | 3,688,394.26 | 3,688,394.26 | 3,688,394.26   |                |  |
| Adjustment to Net Assets                                            | 2891          |              |              |                |                |  |
| Net Assets, Current Year                                            | 2700          | 3,688,394.26 | 3,688,394.26 | 1,068,678.39   |                |  |