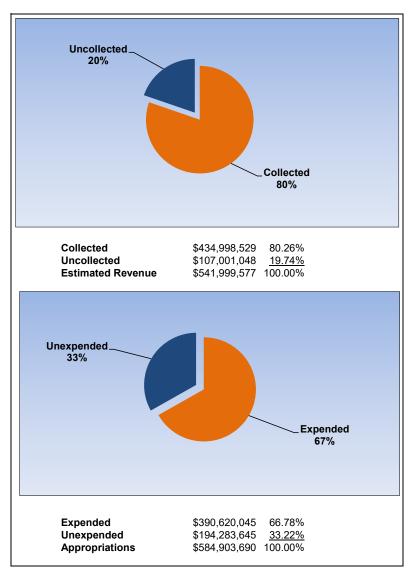

|                                                                     |         | General Fund    |                 |                |                |  |
|---------------------------------------------------------------------|---------|-----------------|-----------------|----------------|----------------|--|
| The School District of Osceola County                               |         |                 |                 |                |                |  |
| Revenue & Expenditures - Budget And Actual                          | Account | Budgeted        | Amounts         | Actual         | Percentage of  |  |
| For the Fiscal Year through 03/31/2021                              | Number  | Original        | Current         | Amounts        | Current Budget |  |
| REVENUE                                                             |         | _               |                 |                |                |  |
| Federal Direct                                                      | 3100    | 495,000.00      | 495,000.00      | 410,717.57     | 82.97%         |  |
| Federal Through State                                               | 3200    | 2,000,000.00    | 2,000,000.00    | 484,142.57     | 24.21%         |  |
| State Sources                                                       | 3300    | 387,299,423.00  | 381,463,744.00  | 290,231,066.96 | 76.08%         |  |
| Local Sources                                                       | 3400    | 158,780,813.64  | 158,040,833.43  | 143,872,601.42 | 91.04%         |  |
| Total Revenues                                                      |         | 548,575,236.64  | 541,999,577.43  | 434,998,528.52 | 80.26%         |  |
| EXPENDITURES                                                        |         |                 |                 |                |                |  |
| Current:                                                            |         |                 |                 |                |                |  |
| Instruction                                                         | 5000    | 393,169,941.85  | 387,540,326.12  | 257,105,098.95 | 66.34%         |  |
| Pupil Personnel Services                                            | 6100    | 28,013,934.82   | 28,013,934.82   | 19,275,720.52  | 68.81%         |  |
| Instructional Media Services                                        | 6200    | 5,035,972.64    | 5,035,972.64    | 3,378,055.54   | 67.08%         |  |
| Instruction and Curriculum Development Services                     | 6300    | 15,759,280.09   | 15,759,280.09   | 10,806,347.41  | 68.57%         |  |
| Instructional Staff Training Services                               | 6400    | 7,284,920.54    | 7,288,220.54    | 3,871,406.55   | 53.12%         |  |
| Instruction Related Technology                                      | 6500    | 4,879,849.19    | 4,879,849.19    | 2,591,377.35   | 53.10%         |  |
| Board                                                               | 7100    | 1,297,603.93    | 1,302,753.93    | 1,124,202.28   | 86.29%         |  |
| General Administration                                              | 7200    | 1,891,261.14    | 1,891,261.14    | 1,454,438.27   | 76.90%         |  |
| School Administration                                               | 7300    | 25,931,455.08   | 25,931,455.08   | 19,097,122.17  | 73.64%         |  |
| Facilities Acquisition and Construction                             | 7400    | 11,658,621.14   | 11,658,621.14   | 8,511,023.41   | 73.00%         |  |
| Fiscal Services                                                     | 7500    | 2,420,539.81    | 2,497,539.81    | 2,056,833.50   | 82.35%         |  |
| Food Services                                                       | 7600    | 5,835.22        | 272,835.22      | 137,224.46     | 50.30%         |  |
| Central Services                                                    | 7700    | 8,462,321.44    | 8,513,009.36    | 6,473,825.65   | 76.05%         |  |
| Pupil Transportation Services                                       | 7800    | 24,974,345.90   | 25,004,685.48   | 15,372,944.80  | 61.48%         |  |
| Operation of Plant                                                  | 7900    | 41,071,315.03   | 41,082,248.38   | 25,566,942.48  | 62.23%         |  |
| Maintenance of Plant                                                | 8100    | 10,931,475.00   | 10,952,631.11   | 7,509,717.89   | 68.57%         |  |
| Administrative Tech Services                                        | 8200    | 4,802,540.17    | 4,802,540.17    | 3,873,447.12   | 80.65%         |  |
| Community Services                                                  | 9100    | 3,824,486.03    | 2,476,526.03    | 2,414,316.44   | 97.49%         |  |
| Debt Service                                                        | 9200    | 0.00            | 0.00            | 0.00           |                |  |
| Total Expenditures                                                  |         | 591,415,699.02  | 584,903,690.25  | 390,620,044.79 | 66.78%         |  |
| Excess (Deficiency) of Revenues Over (Under) Expenditures           |         | (42,840,462.38) | (42,904,112.82) | 44,378,483.73  |                |  |
| OTHER FINANCING SOURCES (USES)                                      |         |                 |                 |                |                |  |
| Long-term Debt Proceeds, Sales of Capital Assets, & Loss Recoveries | 3700    | 125,000.00      | 188,650.44      | 96,062.38      |                |  |
| Transfers In                                                        | 3600    | 23,030,390.00   | 23,030,390.00   | 7,012,156.47   |                |  |
| Transfers Out                                                       | 9700    | 0.00            | 0.00            | 0.00           |                |  |
| Total Other Financing Sources (Uses)                                |         | 23,155,390.00   | 23,219,040.44   | 7,108,218.85   |                |  |
| Net Change in Fund Balances                                         |         | (19,685,072.38) | (19,685,072.38) | 51,486,702.58  |                |  |
| Fund Balances, Prior Year                                           | 2800    | 77,945,342.97   | 77,945,342.97   | 77,945,342.97  |                |  |
| Adjustment to Fund Balances                                         | 2891    |                 |                 |                |                |  |
| Fund Balances, Current Year                                         | 2700    | 58,260,270.59   | 58,260,270.59   | 129,432,045.55 |                |  |

#### **General Fund**

March 2021 March 2020